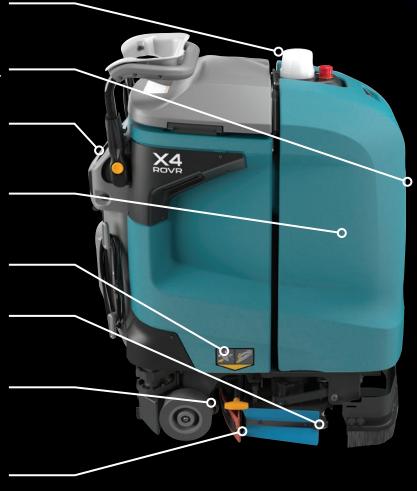

# Color changing status light

Provides visual information regarding machine status.

#### **Front 3D LiDAR**

Enhances visibility for increased autonomy.

#### **Intuitive controls**

Ensure ease of use and efficiency for operators.

# Lithium-ion batteries with 5-year warranty + on-board charger

For maximum charging flexibility.

## **Color-coded touch points**

For ease of training and maintenance.

## Insta-Click™ brush attachment

For easy and safe brush and pad maintenance.

### Squeegee + recovery system

Provides optimal water pick-up, helping to keep floors dry.

# No-tool brush + squeegee blade replacement

Maintain squeegee and pads in less than 2 minutes.

| X4 ROVR SPECIFICATIONS            |                 |
|-----------------------------------|-----------------|
| Scrubbing path (dual disk)        | 500 mm          |
| Length                            | 94 cm           |
| Width                             | 56 cm           |
| Height                            | 112 cm          |
| Solution tank   recovery tank     | 38 L   38 L     |
| Autonomous scrubbing battery time | Up to 2.5 hours |
| Weight (tanks empty) with battery | 183 kg          |