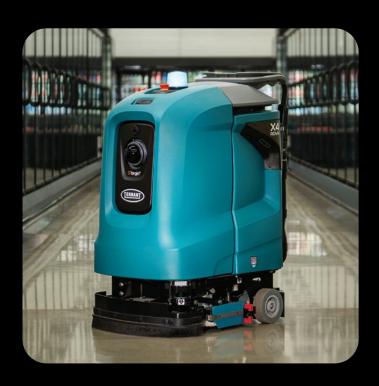

# X4 ROVR AUTONOMOUS SCRUBBER DRYER

Our most nimble autonomous scrubber dryer is designed to support your staff, so they can focus on more valuable, hands-on tasks and aids in enhancing their professional expertise.

### **Built for productivity in many spaces**

The X4 ROVR's differential, dual-drive propulsion system nimbly handles small and congested spaces, allowing it to get the job done with minimal disruption to staff and visitors.

# SMALL SIZE. BIG WORK ETHIC.